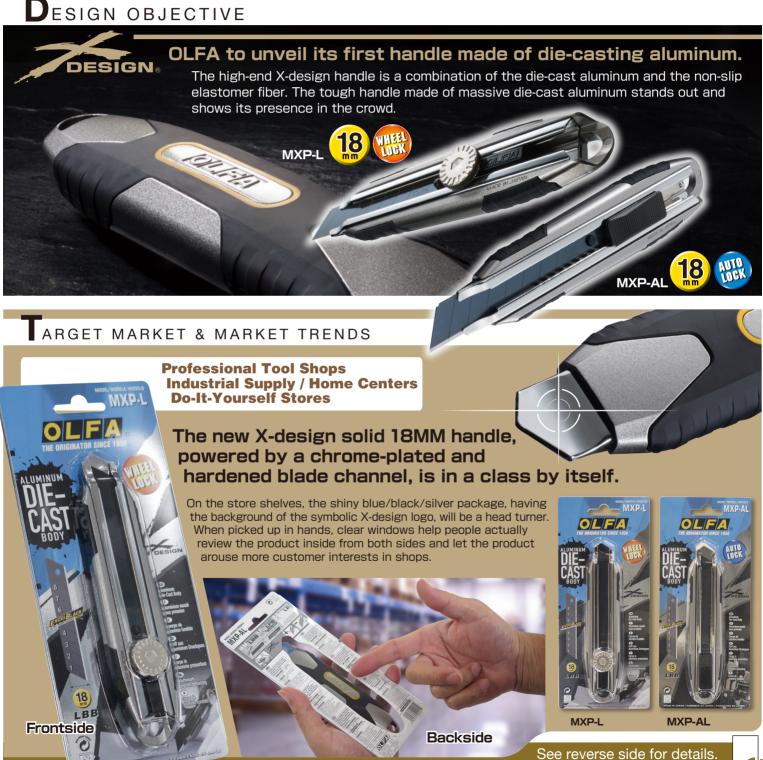

## MXP-L / MXP-AL

| DATE             | 2016.12         |             |           |                 |                   |
|------------------|-----------------|-------------|-----------|-----------------|-------------------|
| MODEL            | MXP-L           |             |           | MXP-AL          |                   |
| PACKAGE          | Blister Packed  |             | CARD SIZE | 95 x 220 mm     |                   |
| BARCODE          | 0 91511 22024 7 |             |           | 0 91511 22025 4 |                   |
| INNER BOX        | 6 pcs.          | 100 91511 2 | 2024 4    | 6 pcs.          | 100 91511 22025 1 |
| MASTER<br>CARTON | 60 pcs.         | 500 91511 2 |           | 60 pcs.         | 500 91511 22025 9 |





## **F**EATURES

It is not just the die-cast aluminum body, there is something more to it.

OLFA paid meticulous attention to detail while designing the OLFA's next flagship.



www.olfa.co.jp/en

LJ3

shaped edge