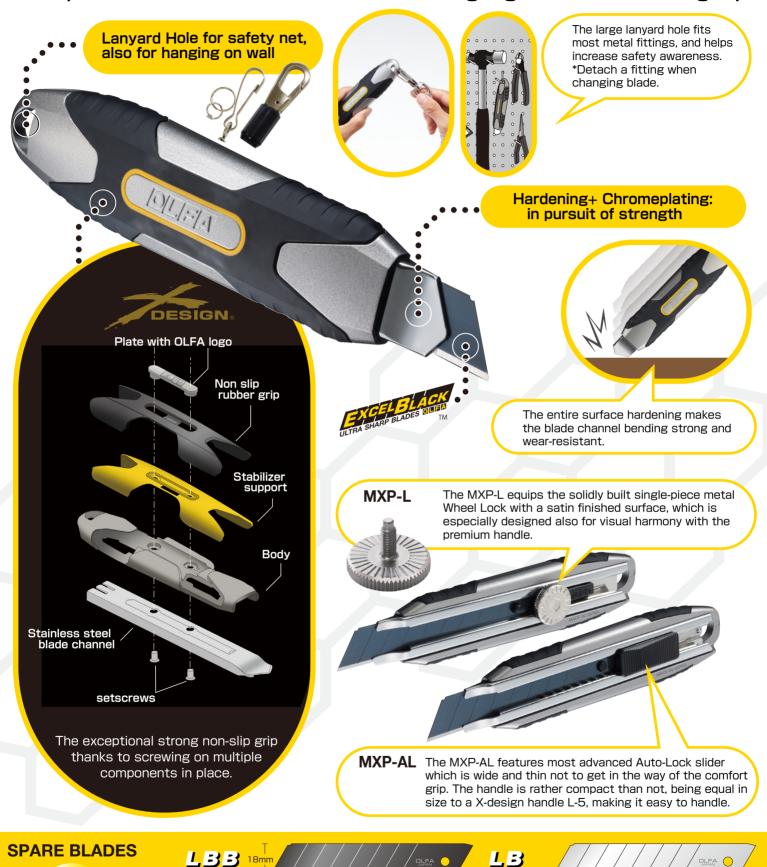

## **F**EATURES

It is not just the die-cast aluminum body, there is something more to it.

OLFA paid meticulous attention to detail while designing the OLFA's next flagship.

www.olfa.co.jp/en

LJ3

shaped edge