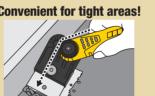

### For more precise cutting tasks

Hinged

Blade Cover

Rotate the head 90 degrees and hold it as if you were wrapping it in your hand.

Handle

Attach and detach

carefully while

other hand.

supporting with

Fix the head straight and use it just like the BTC-1.

Handle allows water to drain easily from inside.

Safety Lanyard

Hole to prevent

\*Lanyard is NOT included in the

accidents

**Safety Lanyard Hole** 