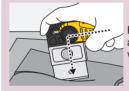

#### Head can be adjusted in positions from (1) to (11)

Loosen the head fixing screw to free the head. Tighten it after deciding the position and align the triangle mark with the guide on the handle

\*Head cannot be angled when in the center position