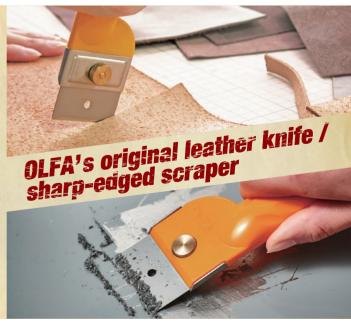

### For a wide range of applications, from professional workplaces to hobbyist leather craftspeople!

The BTC-1/DX will be welcomed by a wide range of users, from professionals that peel and shave with sharp-edged scrapers to hobbyists in leather crafting. Unlike traditional leather knives that require sharpening and maintenance, the BTC-1/DX is blade replaceable. With simple maintenance, users will always be able to work with a sharp edge.

### Amazing tool with an adjustable head that can be used as a Scraper or a Cutter!

OLFA BTC-1/DX is the enhanced version of the consistently popular BTC-1. Its greatest feature is the ability to freely change the position of the head. The position of the head can be easily changed with the screw lock, and the appropriate angle can be set for your task. For example, scraping along a wall can be done with ease by changing the angle of the head. On the other hand, when cutting leather, users can grip the knife as if wrapping it with their hand, making it easy to cut precisely. By switching the front and back of the blade, it can be used for a wide range of tasks.