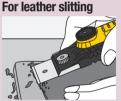

#### Cut leather at a more user-friendly angle!

BTC-1

Blister Pack

### Amazing tool with an adjustable head that can be used as a Scraper or a Cutter!

OLFA BTC-1/DX is the enhanced version of the consistently popular BTC-1. Its greatest feature is the ability to freely change the position of the head. The position of the head can be easily changed with the screw lock, and the appropriate angle can be set for your task. For example, scraping along a wall can be done with ease by changing the angle of the head. On the other hand, when cutting leather, users can grip the knife as if wrapping it with their hand, making it easy to cut precisely. By switching the front and back of the blade, it can be used for a wide range of tasks.