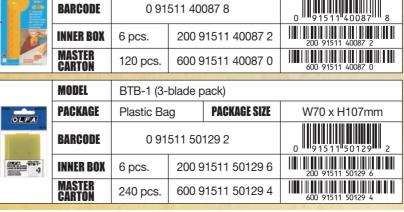

### **SPARE BLADE: BTB-1**

2 edges per blade

## BTC-1

MODEL

PACKAGE

PACKAGE SIZE

W95 x H220mm