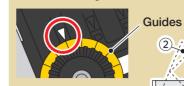

#### Head can be adjusted in positions from (1) to (11)

Loosen the head fixing screw to free the head. Tighten it after deciding the position and align the triangle mark with the guide on the handle

\*Head cannot be angled when in the center position