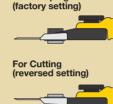

#### The head can be flipped to switch from using as a Scraper and as a Knife

Can be switched by loosening and removing the head fixing screw.

\*Be careful not to lose

For Scraping

Nylon Washer

#### Cut leather at a more user-friendly angle!

BTC-1

Blister Pack