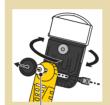

#### The head can be flipped to switch from using as a Scraper and as a Knife

Can be switched by loosening and removing the head fixing screw.

\*Be careful not to lose

For Scraping

Nylon Washer