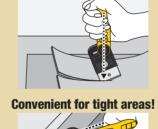

### For more precise cutting tasks

Hinged

Blade Cover

Rotate the head 90 degrees and hold it as if you were wrapping it in your hand.

Handle

Attach and detach

carefully while

other hand.

supporting with

Fix the head straight and use it just like the BTC-1.

Handle allows water to drain easily from inside.

Safety Lanyard

Hole to prevent

\*Lanyard is NOT included in the

accidents

**Safety Lanyard Hole** 