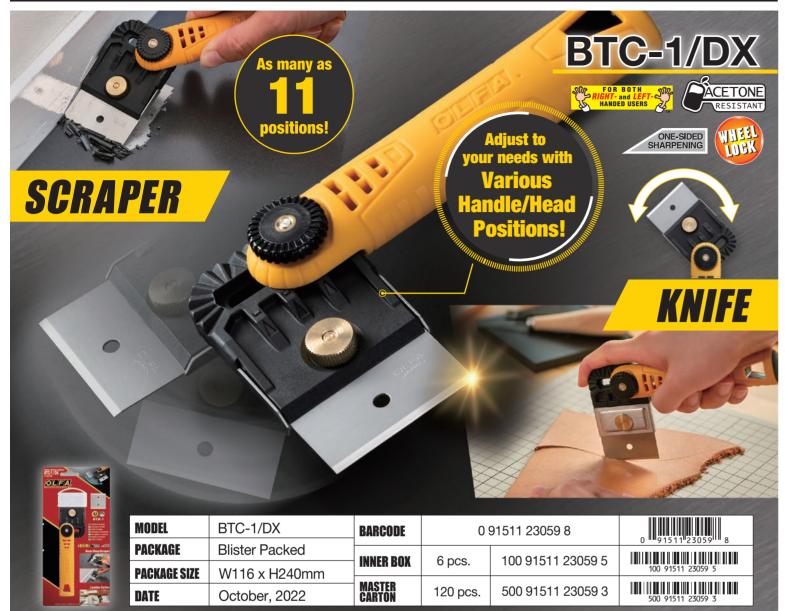

### Amazing tool with an adjustable head that can be used as a Scraper or a Cutter!

OLFA BTC-1/DX is the enhanced version of the consistently popular BTC-1. Its greatest feature is the ability to freely change the position of the head. The position of the head can be easily changed with the screw lock, and the appropriate angle can be set for your task. For example, scraping along a wall can be done with ease by changing the angle of the head. On the other hand, when cutting leather, users can grip the knife as if wrapping it with their hand, making it easy to cut precisely. By switching the front and back of the blade, it can be used for a wide range of tasks.

#### Head can be adjusted in positions from (1) to (11)

Loosen the head fixing screw to free the head. Tighten it after deciding the position and align the triangle mark with the guide on the handle

\*Head cannot be angled when in the center position

#### The head can be flipped to switch from using as a Scraper and as a Knife

Can be switched by loosening and removing the head fixing screw.

\*Be careful not to lose

For Scraping

Nylon Washer

## BTC-1

MODEL

PACKAGE

PACKAGE SIZE

W95 x H220mm