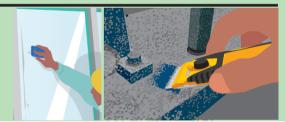

## Design objective

6 pcs. 100 91511 22043 5

INNER BOX

For cleaning back-kitchen let alone sinks and stoves with a glass surface.

500 91511 22043 3

Not just its blade, but also all its metal parts: blade holding plate and screw are made of stainless steel to make the glass scraper perfect for use with water/dishwashing liquid. Use a safety lanyard for safety nets.

### **Professional Tool Shops / Industrial Supply** / Do-It-Yourself Stores

Cleaning glass surface by scraping off dirt comes in request not only when putting up and refurbishing a new building, but also for periodical professional cleaning. Also for household purposes, it is user-friendly enough, and perfect for scraping on a small area and a curved surface.