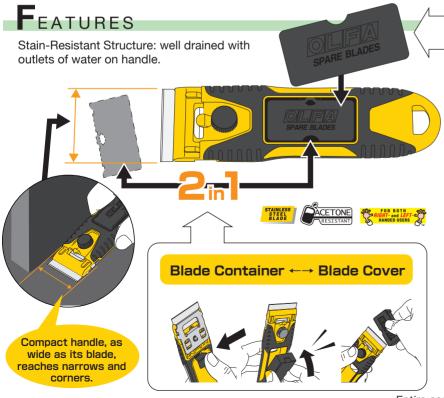

## Design objective

6 pcs. 100 91511 22043 5

INNER BOX

For cleaning back-kitchen let alone sinks and stoves with a glass surface.

500 91511 22043 3

Not just its blade, but also all its metal parts: blade holding plate and screw are made of stainless steel to make the glass scraper perfect for use with water/dishwashing liquid. Use a safety lanyard for safety nets.

## ARGET MARKET & MARKET TRENDS

The X-design handle is known for its strength, rigidity, and aceton-resistance.