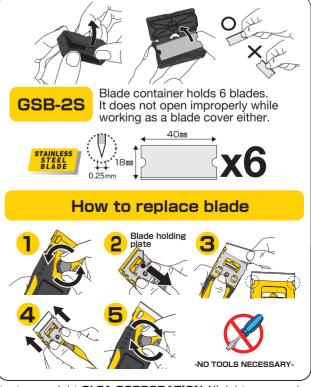

## Design objective

6 pcs. 100 91511 22043 5

INNER BOX

For cleaning back-kitchen let alone sinks and stoves with a glass surface.

500 91511 22043 3

Not just its blade, but also all its metal parts: blade holding plate and screw are made of stainless steel to make the glass scraper perfect for use with water/dishwashing liquid. Use a safety lanyard for safety nets.